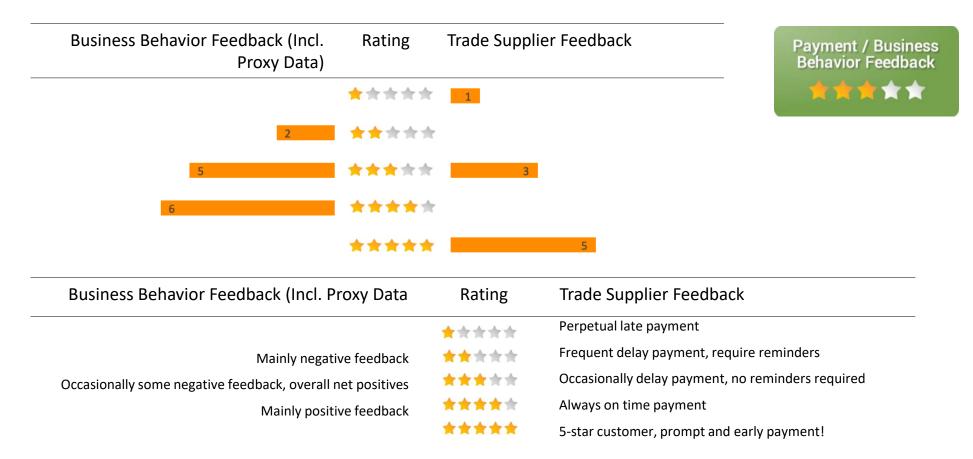

## **PAYMENT/BUSINESS BEHAVIOR DATA**

Confirmis' feedback system is designed to capture and aggregate sentiment that reflect the 'behavior' of individual businesses, both from the perspective of customer payment timeliness and comments/feedback gathered on suppliers' quality, such as delivery timeliness and quality of goods sold. An effective feedback system allows users to gain 'experience' insight on businesses.

## **PAYMENT/BUSINESS BEHAVIOR DATA**

| Trade Payment Behavior<br>(against selling terms) | Amt (USD)  | Prompt | Inconsistent | Slow |
|---------------------------------------------------|------------|--------|--------------|------|
|                                                   | 3-digits   | 2      | -            | -    |
|                                                   | 4-digits   | 1      | 1            | -    |
|                                                   | 5-digits   | 5      | 1            | -    |
|                                                   | 6-digits + | 7      | -            | 1    |
|                                                   | 7-digits + | _      | _            | -    |

| Customer Feedback | Positive | Neutral | Negative |
|-------------------|----------|---------|----------|
|                   | 2        | 1       | -        |

From public domain within three months before the investigation date, a customer reported that the call center advised them to bring their old, discontinued camera in for service and confirmed they had the necessary parts after checking the model and serial numbers. However, upon arrival, the service center staff informed them they did not have the parts and could not assist. The staff dismissed the issue, attributing it to a misunderstanding with the call center. This caused frustration and wasted the customer's morning. The customer expressed relief that they have mostly switched to Sony equipment.

## **PAYMENT/BUSINESS BEHAVIOR DATA**

| Supplier Feedback | Positive | Neutral | Negative |
|-------------------|----------|---------|----------|
|                   | 1        | -       | 2        |

On 27-11-2024, a direct interview with subject company's suppliers by Confirmis recorded several positive feedback about subject company. A supplier shared that subject company is a trusted and a valuable partner to his company. Their staff members are experienced, trustworthy individuals led by a professional management team ensuring that the business is conducted in an ethical, professional and customer-centric manner.